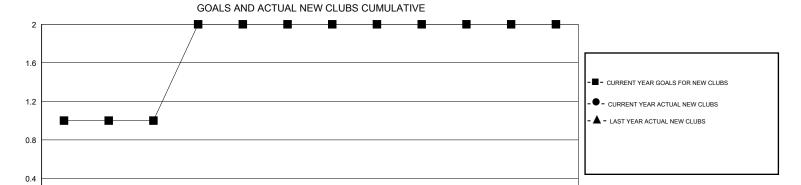

0

JULY

AUG

SEPT

OCT

NOV

DEC

JAN

## LOCATION AUSTRALIA

A GMT CA 7

|               |                  | Clubs               |                            |                             | Members               |                    |                            |                              |                             |  |
|---------------|------------------|---------------------|----------------------------|-----------------------------|-----------------------|--------------------|----------------------------|------------------------------|-----------------------------|--|
|               | RESU             | LTS FOR 2014-2015   |                            |                             | RESULTS FOR 2014-2015 |                    |                            |                              |                             |  |
| QUARTER       | NEW CLUB<br>GOAL | ACTUAL NEW<br>CLUBS | ACTUAL<br>DROPPED<br>CLUBS | ACTUAL NET<br>GAIN/<br>LOSS | QUARTER               | NEW MEMBER<br>GOAL | ACTUAL TOTAL MEMBERS ADDED | ACTUAL<br>DROPPED<br>MEMBERS | ACTUAL NET<br>GAIN/<br>LOSS |  |
| JULY/AUG/SEPT | 1                | 0                   | 1                          | -1                          | JULY/AUG/SEPT         | 38                 | 19                         | 12                           | 7                           |  |
| OCT/NOV/DEC   | 1                | 0                   | 0                          | 0                           | OCT/NOV/DEC           | 8                  | 0                          | 0                            | 0                           |  |
| JAN/FEB/MAR   | 0                | 0                   | 0                          | 0                           | JAN/FEB/MAR           | 5                  | 0                          | 0                            | 0                           |  |
| APR/MAY/JUNE  | 0                | 0                   | 0                          | 0                           | APR/MAY/JUNE          | 10                 | 0                          | 0                            | 0                           |  |