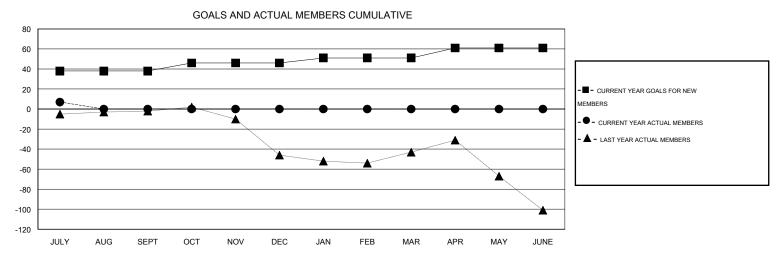

0

JULY

AUG

SEPT

OCT

NOV

DEC

JAN

FEB

MAR

APR

MAY

JUNE

## LOCATION AUSTRALIA

A GMT CA 7

|               |                  | Clubs               |                            |                             | Members               |                    |                            |                              |                             |  |
|---------------|------------------|---------------------|----------------------------|-----------------------------|-----------------------|--------------------|----------------------------|------------------------------|-----------------------------|--|
|               | RESU             | LTS FOR 2014-2015   |                            |                             | RESULTS FOR 2014-2015 |                    |                            |                              |                             |  |
| QUARTER       | NEW CLUB<br>GOAL | ACTUAL NEW<br>CLUBS | ACTUAL<br>DROPPED<br>CLUBS | ACTUAL NET<br>GAIN/<br>LOSS | QUARTER               | NEW MEMBER<br>GOAL | ACTUAL TOTAL MEMBERS ADDED | ACTUAL<br>DROPPED<br>MEMBERS | ACTUAL NET<br>GAIN/<br>LOSS |  |
| JULY/AUG/SEPT | 1                | 0                   | 1                          | -1                          | JULY/AUG/SEPT         | 38                 | 19                         | 12                           | 7                           |  |
| OCT/NOV/DEC   | 1                | 0                   | 0                          | 0                           | OCT/NOV/DEC           | 8                  | 0                          | 0                            | 0                           |  |
| JAN/FEB/MAR   | 0                | 0                   | 0                          | 0                           | JAN/FEB/MAR           | 5                  | 0                          | 0                            | 0                           |  |
| APR/MAY/JUNE  | 0                | 0                   | 0                          | 0                           | APR/MAY/JUNE          | 10                 | 0                          | 0                            | 0                           |  |